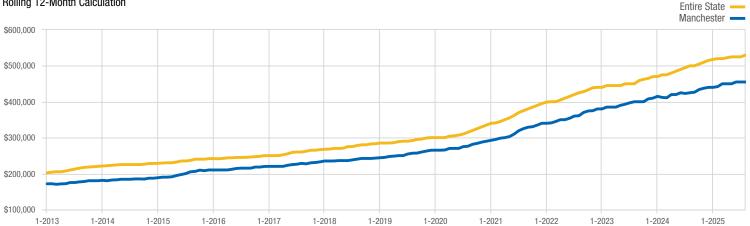

## **Median Sales Price - Single Family Residence**

Rolling 12-Month Calculation

A rolling 12-month calculation represents the current month and the 11 months prior in a single data point. If no activity occurred during a month, the line extends to the next available data point.