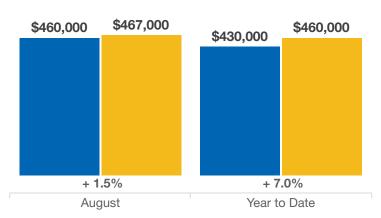

\* Does not account for sale concessions and/or downpayment assistance. | Percent changes are calculated using rounded figures and can sometimes look extreme due to small sample size.

2024 2025

**Median Sales Price** 

## **Manchester**

| Single Family Residence                  |              | August       |          |               | Year to Date  |          |
|------------------------------------------|--------------|--------------|----------|---------------|---------------|----------|
| Key Metrics                              | 2024         | 2025         | % Change | Thru 8-2024   | Thru 8-2025   | % Change |
| Closed Sales                             | 63           | 46           | - 27.0%  | 361           | 413           | + 14.4%  |
| Median Sales Price*                      | \$460,000    | \$467,000    | + 1.5%   | \$430,000     | \$460,000     | + 7.0%   |
| Median List Price                        | \$425,000    | \$464,500    | + 9.3%   | \$419,950     | \$465,000     | + 10.7%  |
| Volume of Closed Sales                   | \$29,431,800 | \$22,400,300 | - 23.9%  | \$164,096,090 | \$199,260,317 | + 21.4%  |
| Days on Market Until Sale                | 9            | 12           | + 33.3%  | 12            | 12            | 0.0%     |
| Pending Sales                            | 67           | 74           | + 10.4%  | 391           | 452           | + 15.6%  |
| Months Supply of Inventory               | 0.8          | 0.8          | 0.0%     |               |               |          |
| New Listings                             | 69           | 72           | + 4.3%   | 434           | 502           | + 15.7%  |
| Inventory of Homes for Sale              | 42           | 44           | + 4.8%   |               |               |          |
| Percent of Original List Price Received* | 104.5%       | 101.8%       | - 2.6%   | 105.0%        | 102.7%        | - 2.2%   |