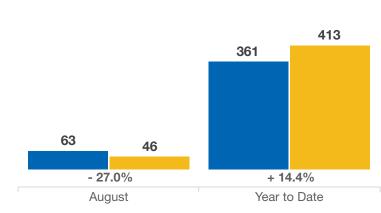

## **Closed Sales**

## **Manchester**

| Single Family Residence                  |              | August       |          |               | Year to Date  |          |
|------------------------------------------|--------------|--------------|----------|---------------|---------------|----------|
| Key Metrics                              | 2024         | 2025         | % Change | Thru 8-2024   | Thru 8-2025   | % Change |
| Closed Sales                             | 63           | 46           | - 27.0%  | 361           | 413           | + 14.4%  |
| Median Sales Price*                      | \$460,000    | \$467,000    | + 1.5%   | \$430,000     | \$460,000     | + 7.0%   |
| Median List Price                        | \$425,000    | \$464,500    | + 9.3%   | \$419,950     | \$465,000     | + 10.7%  |
| Volume of Closed Sales                   | \$29,431,800 | \$22,400,300 | - 23.9%  | \$164,096,090 | \$199,260,317 | + 21.4%  |
| Days on Market Until Sale                | 9            | 12           | + 33.3%  | 12            | 12            | 0.0%     |
| Pending Sales                            | 67           | 74           | + 10.4%  | 391           | 452           | + 15.6%  |
| Months Supply of Inventory               | 0.8          | 0.8          | 0.0%     |               |               |          |
| New Listings                             | 69           | 72           | + 4.3%   | 434           | 502           | + 15.7%  |
| Inventory of Homes for Sale              | 42           | 44           | + 4.8%   |               |               |          |
| Percent of Original List Price Received* | 104.5%       | 101.8%       | - 2.6%   | 105.0%        | 102.7%        | - 2.2%   |